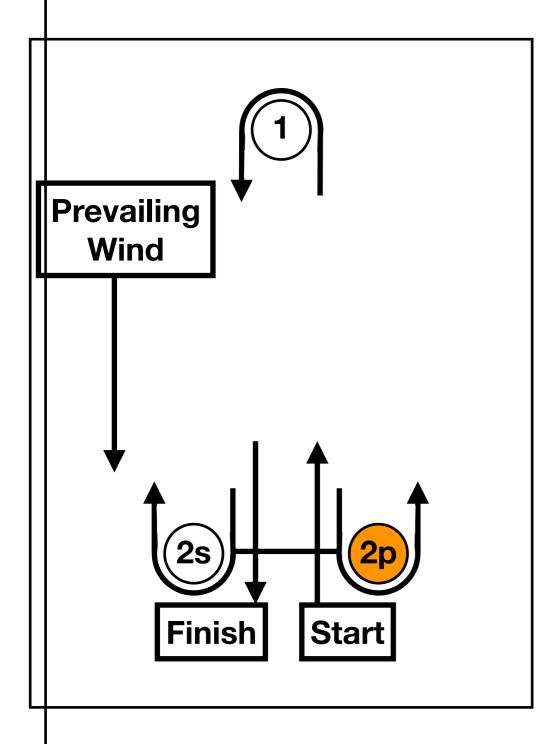

## **TOM Ladder Course - Windward/Leeward, Leeward Finish**

**Mark Rounding Order** 

Start - 1 - 2s/2p - 1 - Finish